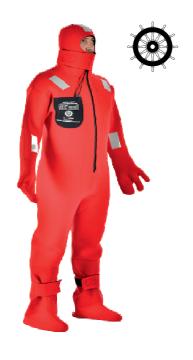

## SOLAS SUITS for Offshore

**Immersionsuits** 

Flotation Suits

Fireman Suits

Firefighting Suit

Helicopter Transport Suit

Various survival suits

Anti Exposure Suit **Chemical Suit** Solas working Suit