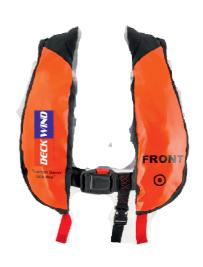

For a detailed offer specify your demands we will work out the best possible product for your situation

The range of Lifejackets can be seen here below which just covers just a small part of the whole range, inflatable lifejackets with fallarrest, 150, 275N, Workers jackets etc. You name it we deliver.

## SOLAS LIFEJACKETS for Offshore

Workvest foam

Inflatable & Fallarrest

Fishermanjacket

Fireretardent Jacket

Inflatable with Beacon

Whipe Clean Jackets

www.DeckWind.com