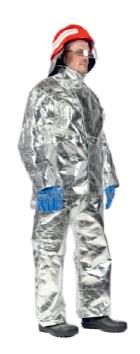

## SOLAS SUITS for Offshore

**Immersionsuits** 

Flotation Suits

Fireman Suits

Firefighting Suit

Helicopter Transport Suit

Various survival suits

Anti Exposure Suit **Chemical Suit** Solas working Suit