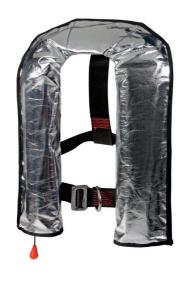

For a detailed offer specify your demands we will work out the best possible product for your situation

The range of Lifejackets can be seen here below which just covers just a small part of the whole range, inflatable lifejackets with fallarrest, 150, 275N, Workers jackets etc. You name it we deliver.

## SOLAS LIFEJACKETS for Offshore

Workvest foam

Inflatable & Fallarrest

Fishermanjacket

Fireretardent Jacket

Inflatable with Beacon

Whipe Clean Jackets

www.DeckWind.com