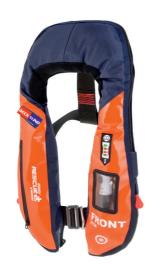

For a detailed offer specify your demands we will work out the best possible product for your situation

The range of Lifejackets can be seen here below which just covers just a small part of the whole range, inflatable lifejackets with fallarrest, 150, 275N, Workers jackets etc. You name it we deliver.

## SOLAS LIFEJACKETS for Offshore

Workvest foam

Inflatable & Fallarrest

Fishermanjacket

Fireretardent Jacket

Inflatable with Beacon

Whipe Clean Jackets

www.DeckWind.com