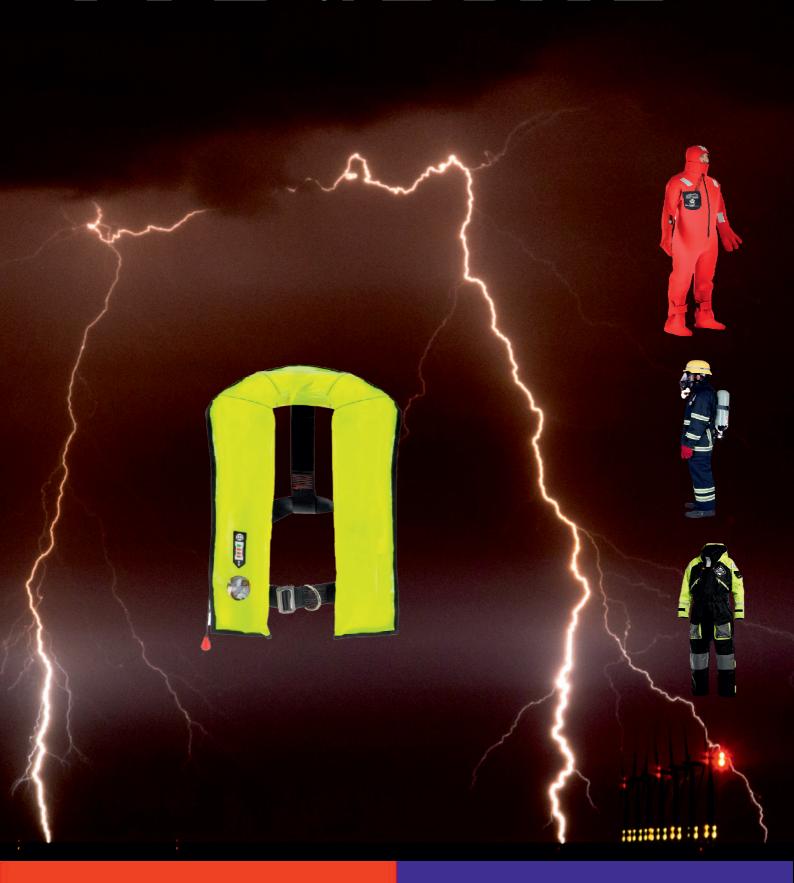

## PFD & SOLAS SUITS for Offshore

In the harsh offshore climate you need the perfect Pfds & Suits to protect one against the harsh environment We at DeckWind cooperate with some leading makers in the Lifesaving Industry to offer our clients the best available Lifejackets, Firemansuits, Flotation or Immersionsuits available.

## SOLAS SUITS for Offshore

**Immersionsuits** 

Flotation Suits

Fireman Suits

Firefighting Suit

Helicopter Transport Suit

Various survival suits

Anti Exposure Suit **Chemical Suit** Solas working Suit

## SOLAS LIFEJACKETS for Offshore

Workvest foam

Inflatable & Fallarrest

Fishermanjacket

Fireretardent Jacket

Inflatable with Beacon

Whipe Clean Jackets

www.DeckWind.com