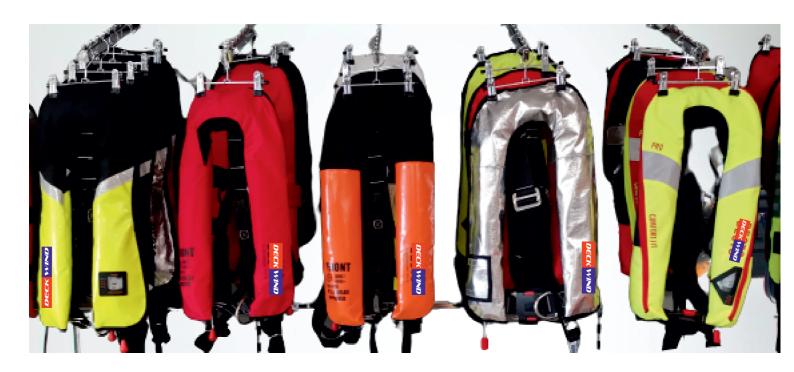

For a detailed offer specify your demands we will work out the best possible product for your situation

The range of Lifejackets can be seen here below which just covers just a small part of the whole range, inflatable lifejackets with fallarrest, 150, 275N, Workers jackets etc. You name it we deliver.

## SOLAS LIFEJACKETS for Offshore

Workvest foam

Inflatable & Fallarrest

Fishermanjacket

Fireretardent Jacket

Inflatable with Beacon

Whipe Clean Jackets

www.DeckWind.com