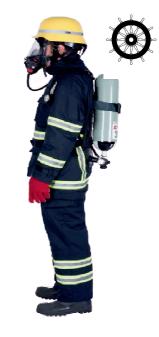

## SOLAS SUITS for Offshore

**Immersionsuits** 

Flotation Suits

Fireman Suits

Firefighting Suit

Helicopter Transport Suit

Various survival suits

Anti Exposure Suit **Chemical Suit** Solas working Suit