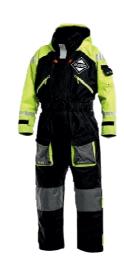

## SOLAS SUITS for Offshore

**Immersionsuits** 

Flotation Suits

Fireman Suits

Firefighting Suit

Helicopter Transport Suit

Various survival suits

Anti Exposure Suit **Chemical Suit** Solas working Suit