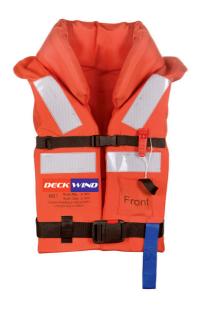

## SOLAS LIFEJACKETS for Offshore

Workvest foam

Inflatable & Fallarrest

Fishermanjacket

Fireretardent Jacket

Inflatable with Beacon

Whipe Clean Jackets

www.DeckWind.com