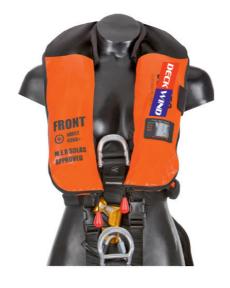

For a detailed offer specify your demands we will work out the best possible product for your situation

The range of Lifejackets can be seen here below which just covers just a small part of the whole range, inflatable lifejackets with fallarrest, 150, 275N, Workers jackets etc. You name it we deliver.

## SOLAS LIFEJACKETS for Offshore

Workvest foam

Inflatable & Fallarrest

Fishermanjacket

Fireretardent Jacket

Inflatable with Beacon

Whipe Clean Jackets

www.DeckWind.com